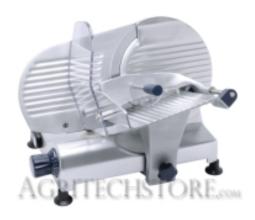

## Slicer Reber 220 AE

Code: 220 AE

**€ 424,00** € 530,70 - 20%

## Slicer Reber 220 AE

Professional slicers Agritechstore proposals, made ??of cast aluminum, polished and anodized.

Induction motors with belt drive.

Stainless steel blades.

Premisalumi cast aluminum with stainless steel pins.

Blade guard in the merger of aluminum with a fastening system which facilitates professional cleaning and safety microswitch.

Prcisione trolley with exceptional flow characteristics.

Safety switch, adjustment of thickness from 0 to 15 mm.

Sharpener fixed aluminum and steel (models AF and PRO)

CE Certification for use at home (models AE / AF), and professional (PRO models)

Safety switch with release coil and sheet of low voltage (PRO models)

Blade mm. 220 Removable blade sharpener Measurements: 37x48xh.35 cm. Actual cut: cm. 18.5 x15 Pan size: cm. 20x18, 5

Weight: 11.6 Kg

Made Made

Made in Italy